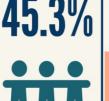

## Porcentaje de Conteo Estudiantil Sin Duplicar

Porcentaje de Conteo Estudiantil Sin Duplicar

el % de alumnus que son: Estudinates del Ingles (EL), Dde Bajos Recursos (LI), y/o Jovenes de Crianza (FY).