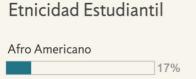

336 Total de Alumnos

|                  | 17% |
|------------------|-----|
| Asiatico         |     |
|                  | 22% |
| Filipino         |     |
|                  | 7%  |
| Hispano o Latino |     |
|                  | 18% |
| Blanco           |     |
|                  | 34% |
| 2 o Mas Razas    |     |
|                  | 1%  |